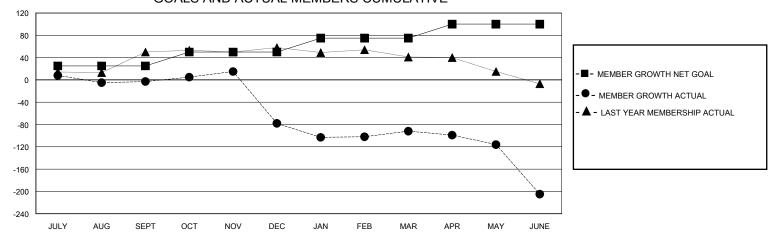

## GOALS AND ACTUAL MEMBERS CUMULATIVE

| DROPPED CLUBS: 5            |     | 21 CLUBS OF 48 ADDED 1 OR MORE<br>NEW MEMBERS | GENDER DISTRIBUTION  MALE 1,332 (89.88%) |              |     |
|-----------------------------|-----|-----------------------------------------------|------------------------------------------|--------------|-----|
| DROPPED MEMBERS             |     |                                               | FEMALE                                   | 150 (10.12%) |     |
| DECEASED                    | 7   | CLICK HERE FOR CUMULATIVE                     | TOTAL FAMILY UNIT MEMBERS                |              | 208 |
| CLUB CANCELLED 86 OTHER 265 |     | MEMBERSHIP DATA                               | FAMILY MEMBERS PAYING HALF               |              | 113 |
| TOTAL                       | 358 |                                               |                                          |              |     |

## District 316 J

Results as of: 6/30/2020

| GMT: | LOCATION INDIA | GMT CA |
|------|----------------|--------|

|                       | Club          | s         |               |                       | Men                   | nbers                   |                                                    |  |
|-----------------------|---------------|-----------|---------------|-----------------------|-----------------------|-------------------------|----------------------------------------------------|--|
| RESULTS FOR 2019-2020 |               |           |               | RESULTS FOR 2019-2020 |                       |                         |                                                    |  |
| QUARTER               | NEW CLUB GOAL | NEW CLUBS | DROPPED CLUBS | QUARTER MEMB          | ER GROWTH NET<br>GOAL | MEMBER GROWTH<br>ACTUAL | DROPPED<br>MEMBERS ACTUAL<br>(including transfers) |  |
| JULY/AUG/SEPT         | 1             | 0         | 0             | JULY/AUG/SEPT         | 25                    | 28                      | 31                                                 |  |
| OCT/NOV/DEC           | 1             | 3         | 4             | OCT/NOV/DEC           | 25                    | 75                      | 148                                                |  |
| JAN/FEB/MAR           | 1             | 0         | 1             | JAN/FEB/MAR           | 25                    | 34                      | 36                                                 |  |
| APR/MAY/JUNE          | 2             | 0         | 0             | APR/MAY/JUNE          | 25                    | 34                      | 143                                                |  |