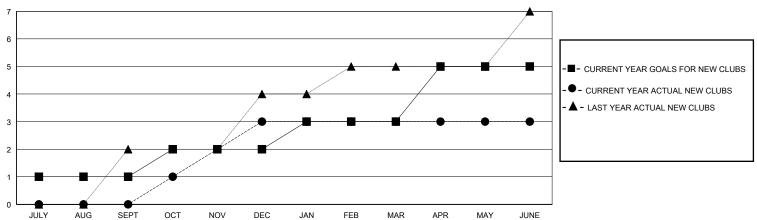

## GOALS AND ACTUAL NEW CLUBS CUMULATIVE

## District 316 J

Results as of: 6/30/2020

| GMT: | LOCATION INDIA | GMT CA |
|------|----------------|--------|

|                       | Club          | s         |               |                       | Men                   | nbers                   |                                                    |  |
|-----------------------|---------------|-----------|---------------|-----------------------|-----------------------|-------------------------|----------------------------------------------------|--|
| RESULTS FOR 2019-2020 |               |           |               | RESULTS FOR 2019-2020 |                       |                         |                                                    |  |
| QUARTER               | NEW CLUB GOAL | NEW CLUBS | DROPPED CLUBS | QUARTER MEMB          | ER GROWTH NET<br>GOAL | MEMBER GROWTH<br>ACTUAL | DROPPED<br>MEMBERS ACTUAL<br>(including transfers) |  |
| JULY/AUG/SEPT         | 1             | 0         | 0             | JULY/AUG/SEPT         | 25                    | 28                      | 31                                                 |  |
| OCT/NOV/DEC           | 1             | 3         | 4             | OCT/NOV/DEC           | 25                    | 75                      | 148                                                |  |
| JAN/FEB/MAR           | 1             | 0         | 1             | JAN/FEB/MAR           | 25                    | 34                      | 36                                                 |  |
| APR/MAY/JUNE          | 2             | 0         | 0             | APR/MAY/JUNE          | 25                    | 34                      | 143                                                |  |